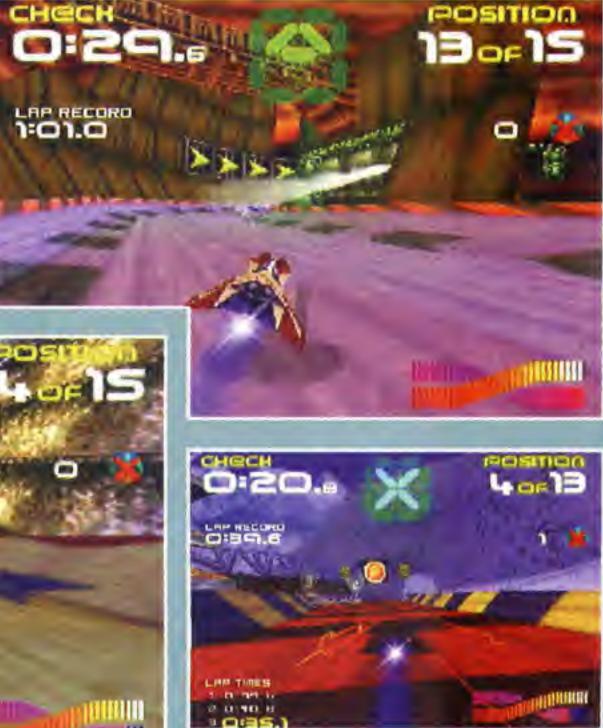

### 

снесн

1 0:59.8

7:48.s

Ithough Psygnosis's first two Wipeout games were created especially for the PlayStation, they were converted to the Saturn and PC with limited success. Now, after much speculation, the first Nintendo 64 Wipeout is nearly complete. But rather than trying to force a game designed with the PlayStation in mind onto Nintendo's machine, Psygnosis have made a new version based around Wipeout 2097 with all-new tracks, extra weapons, and more play modes. Here's our first proper look at Wipeout 64.

A hundred years in the future, and Formula 1 is long gone. Take your place in the F5000 championship and race for your life!

**EYE-MELTING GRAPHICS!** 

Because the previous *Wipeout* games were designed around the PlayStation's capabilities, *Wipeout* on the Nintendo 64 has a slightly different look. Although there's still work to be done on the graphics (not all of the coloured lighting effects are in place yet) they already move very smoothly indeed, even at the high speeds the ships reach. The colours aren't quite as stunning as those in the PlayStation original, but the final version of *Wipeout 64* should look great.

# THE WIPEOUT OLYMPICS

Wipeout 64 has an excellent new Challenge Mode. There are three different types (Race, Time Trial and Weapon), each with six separate challenges to complete. Each one has

different settings and requirements to win the gold, silver or bronze medals, and increase in difficulty as they go on. Here are some examples of the kind of challenges you can expect:

### WEAPON CHALLENGE 2

 Gold: Destroy 7 • Silver: Destroy 5 Bronze: Destroy 3

This challenge isn't too hard because every weapon you pick up is useful. Simply hang back a bit at the start then work your way up the field taking people out as you go. You need to keep an eye on the timer because if you take too long between checkpoints it's Game Over, man!

# ALL-NEW RACE TRACKS!

Wipeout 64 has six all-new tracks to replace the original Wipeout 2097 ones. While they're not generally as

twisty and turny overall, they've each got their own characteristics and tricky sections.

# **ALL-NEW WEAPONS!**

POSITION

10-15

Because Wipeout 64 is set a few years after Wipeout 2097, some changes have been made to the F5000 championship rules. Now,

each team is allowed to develop and use a unique and extrapowerful Super Weapon which can only be used by their pilots.